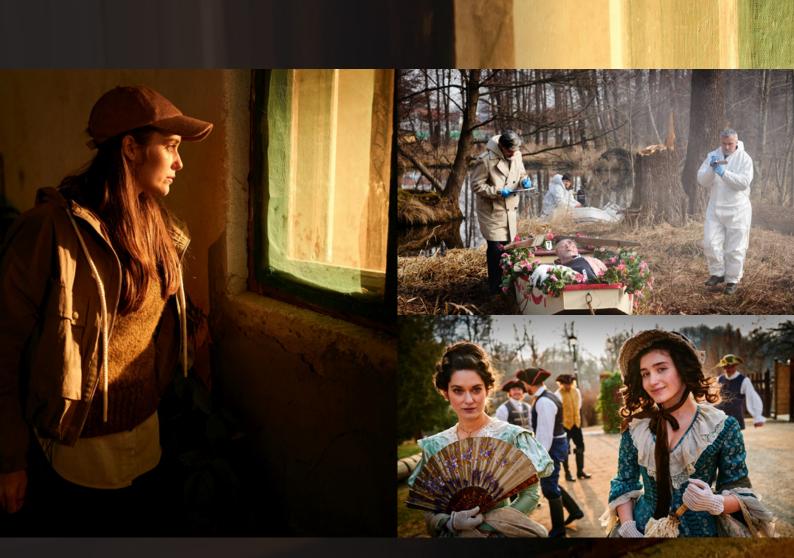

## CRIME SCENE: C.B. (Místo zločinu České Budějovice)

SERIES BASED ON A CLOSED TRUE STORY EPISODES

After a solstice celebration at a Celtic oppidum, a dead girl is found and marks on her body point to a ritual murder according to an old Celtic pattern. Is it a ritual murder, or is someone just using the circumstances to cover up the true motive of the crime?